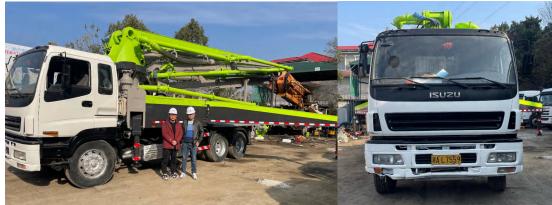

property various models with different year of manufacturing, ready for sale as origin all statues or furnished.

- ★ Most Commercial Models and Configurations:
- 37m/38m Zoomlion w/. ISUZU, Sinotruk Chassis, EURO III
- 40m Zoomlion w/. FAW Chasis, EURO V
- 43m/47m Zoomlion w/. FAW, ISUZU, Mercedez Benz Chasis, EURO III, V.
- 49m Zoomlion w/. Merdedez Benz Chasis, Sany w/. own brand chassis, EURO V
- 52m Zoomlion w/. Merdedez Benz Chasis, Sany w/. own brand chassis, EURO III, V
- 56m Zoomlion w/. Scania, Merdedez Benz Chasis, Sany w/. own brand chassis, EURO III, V
- 62m/63m Zoomlion and Sany w/. Scania, Mercedez Benz chassis, EURO III,IV

★Year of manufacturer: 2011-2021

★ Refurbish Class: Premium, Medium, Standard.







# III. Vehicle maintenance tracking photos

# Part 1. Painting















































Part. 2 Parts replacement (Comparison of photos of maintenance or replacement parts)



Hopper big end seal replacement



Engine oil change









Engine oil change



Engine diesel filter replacement



Engine oil-water separator filter replacement









Transmission gear oil replacement



Transfer case gear oil replacement











Electrical control cabinet replacement



Hopper small end and seal ring replacement









Partially disassembled cables

















Cable replacement









Hydraulic cylinder seal replacement







## Part.3 Add Free parts.



Pipeline fixture replacement



Add pressure relief valve



Add signal light and Acoustic panels









Add 4pcs backing plate