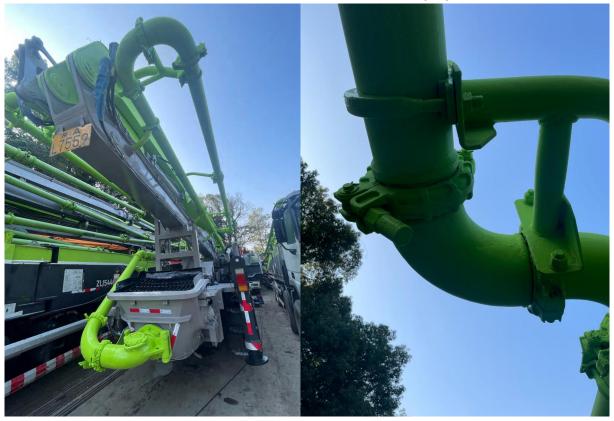

## Part.3 Add Free parts.

Pipeline fixture replacement

Add pressure relief valve

Add signal light and Acoustic panels

Add 4pcs backing plate