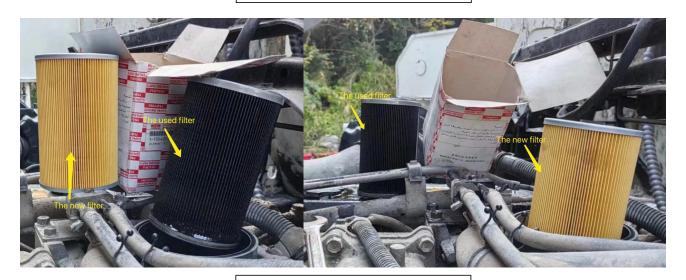

# Part 1. Painting

Part. 2 Parts replacement (Comparison of photos of maintenance or replacement parts)

Hopper big end seal replacement

Engine oil change

Engine oil change

Engine diesel filter replacement

Engine oil-water separator filter replacement