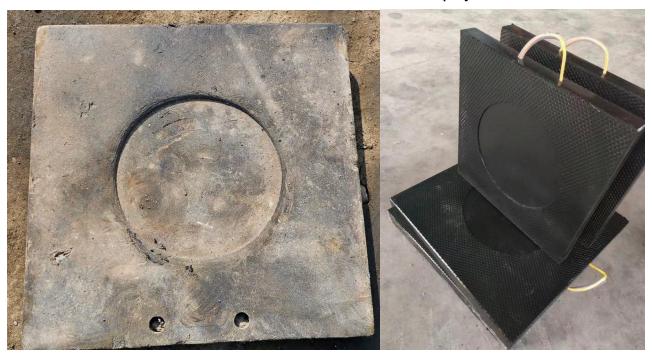

## Part.3 Add Free parts.

Pipeline fixture replacement

Add pressure relief valve

Add signal light and Acoustic panels

Add 4pcs backing plate