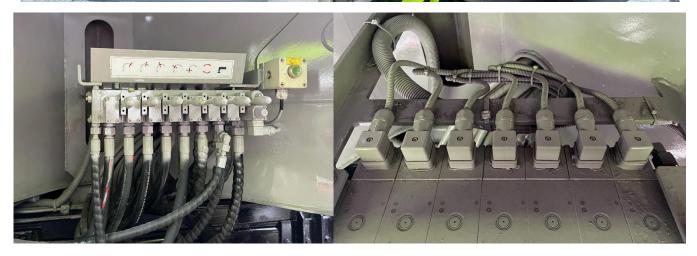

## Part.3 Add Free parts.

Pipeline fixture replacement

Add pressure relief valve

Add signal light and Acoustic panels

Add 4pcs backing plate