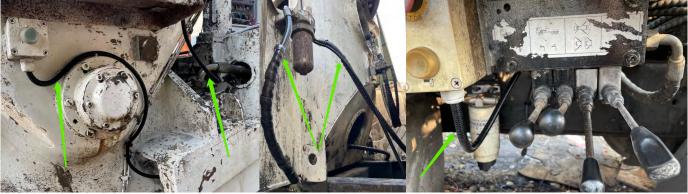

## Part.3 Add Free parts.

Pipeline fixture replacement

Add pressure relief valve

Add signal light and Acoustic panels

Add 4pcs backing plate