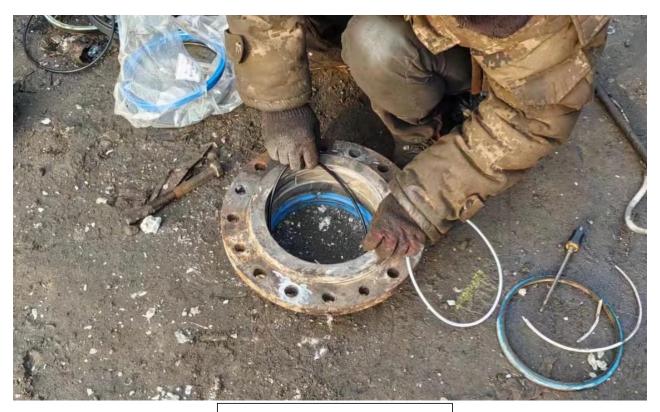

# Part 1. Painting

Part. 2 Parts replacement (Comparison of photos of maintenance or replacement parts)

Hopper big end seal replacement

Engine oil change

Engine oil change

Engine diesel filter replacement

Engine oil-water separator filter replacement