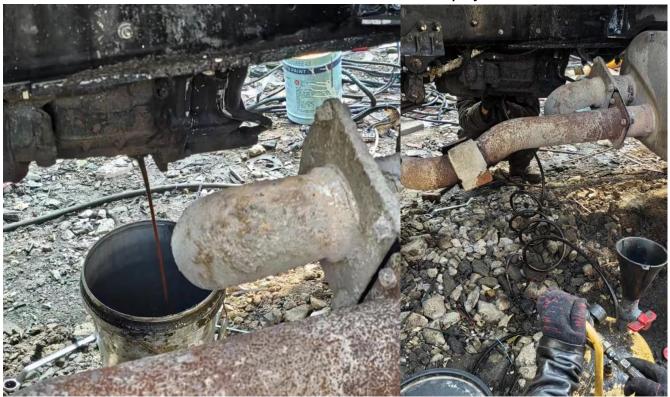

# Part 1. Painting

Part. 2 Parts replacement (Comparison of photos of maintenance or replacement parts)

Hopper big end seal replacement

Engine oil change

Engine oil change

Engine diesel filter replacement

Engine oil-water separator filter replacement