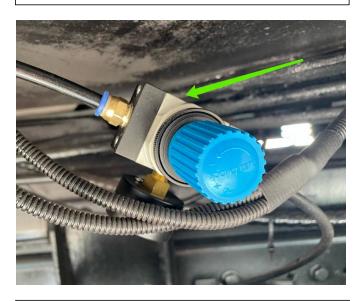

## Part.3 Add Free parts.

Pipeline fixture replacement

Add pressure relief valve

Add signal light and Acoustic panels

Add 4pcs backing plate