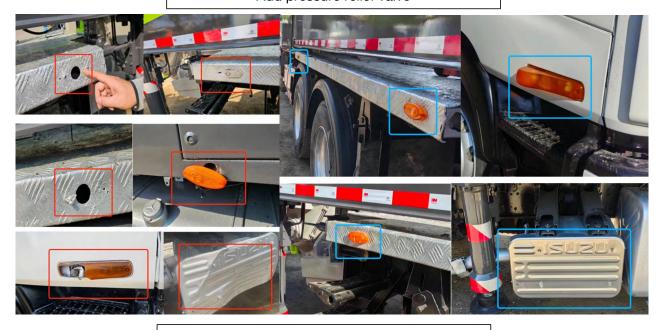

## Part.3 Add Free parts.

Pipeline fixture replacement

Add pressure relief valve

Add signal light and Acoustic panels

Add 4pcs backing plate