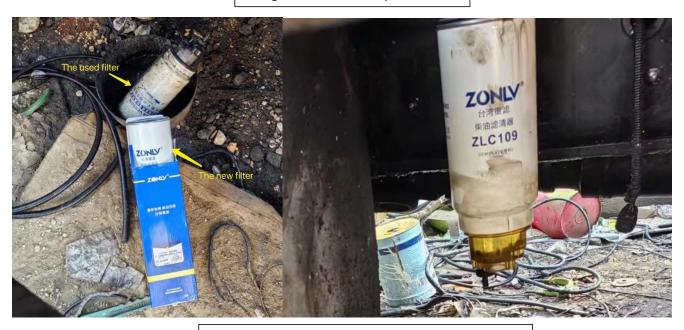

# Part 1. Painting

Part. 2 Parts replacement (Comparison of photos of maintenance or replacement parts)

Hopper big end seal replacement

Engine oil change

Engine oil change

Engine diesel filter replacement

Engine oil-water separator filter replacement