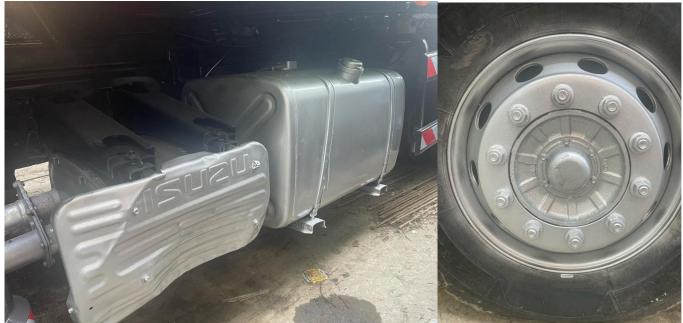

# Part 1. Painting

Part. 2 Parts replacement (Comparison of photos of maintenance or replacement parts)

Hopper big end seal replacement

Engine oil change

Engine oil change

Engine diesel filter replacement

Engine oil-water separator filter replacement