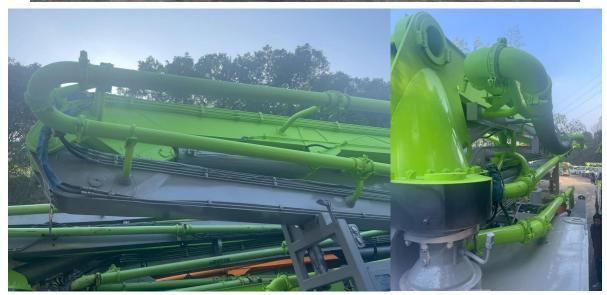

## Part.3 Add Free parts.

Pipeline fixture replacement

Add pressure relief valve

Add signal light and Acoustic panels

Add 4pcs backing plate