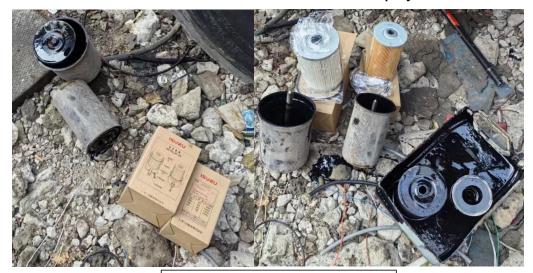

# Part 1. Painting

Part. 2 Parts replacement (Comparison of photos of maintenance or replacement parts)

Hopper big end seal replacement

Engine oil change

Engine oil change

Engine diesel filter replacement

Engine oil-water separator filter replacement