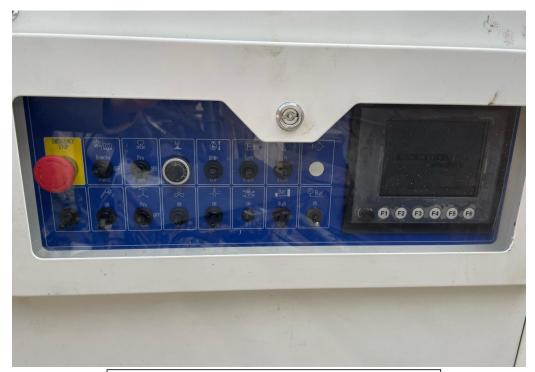

# III. Vehicle maintenance tracking photos

# Part 1. Painting

Part. 2 Parts replacement (Comparison of photos of maintenance or replacement parts)

Hopper big end seal replacement

Engine oil change

Engine oil change

Engine diesel filter replacement

Engine oil-water separator filter replacement