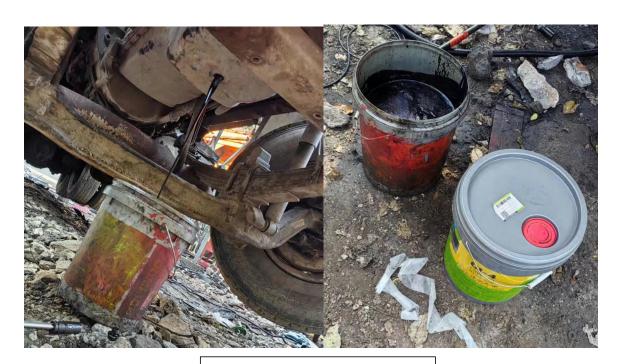

# Part 1. Painting

Part. 2 Parts replacement (Comparison of photos of maintenance or replacement parts)

Hopper big end seal replacement

Engine oil change

Engine oil change

Engine diesel filter replacement

Engine oil-water separator filter replacement