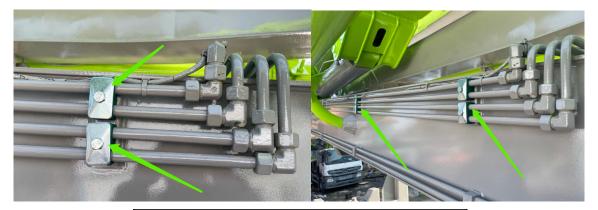

## Part.3 Add Free parts.

Pipeline fixture replacement

Add pressure relief valve

Add signal light and Acoustic panels

Add 4pcs backing plate