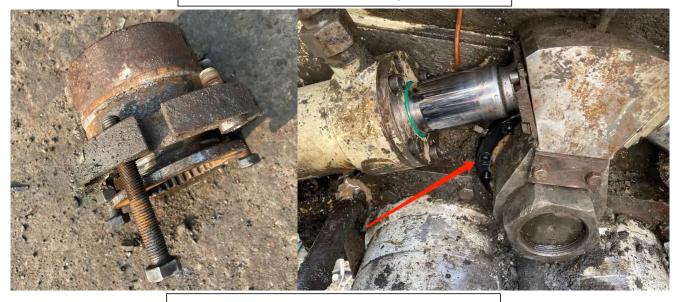

# Part 1. Painting

Part. 2 Parts replacement (Comparison of photos of maintenance or replacement parts)

Hopper big end seal replacement

Engine oil change

Engine oil change

Engine diesel filter replacement

Engine oil-water separator filter replacement

Transmission gear oil replacement

Transfer case gear oil replacement

Electrical control cabinet replacement

Hopper small end and seal ring replacement

Partially disassembled cables

Cable replacement

Hydraulic cylinder seal replacement