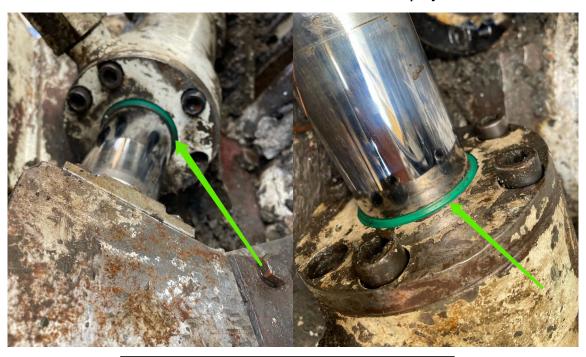

# Part 1. Painting

Part. 2 Parts replacement (Comparison of photos of maintenance or replacement parts)

Hopper big end seal replacement

Engine oil change

Engine oil change

Engine diesel filter replacement

Engine oil-water separator filter replacement