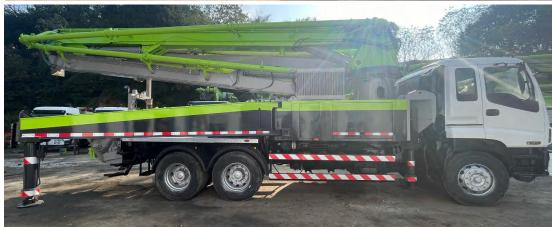

roperty various models with different year of manufacturing, ready for sale as origin all statues or furnished.

- ★ Most Commercial Models and Configurations:
- 37m/38m Zoomlion w/. ISUZU, Sinotruk Chassis, EURO III
- 40m Zoomlion w/. FAW Chasis, EURO V
- 43m/47m Zoomlion w/. FAW, ISUZU, Mercedez Benz Chasis, EURO III, V.
- 49m Zoomlion w/. Merdedez Benz Chasis, Sany w/. own brand chassis, EURO V
- 52m Zoomlion w/. Merdedez Benz Chasis, Sany w/. own brand chassis, EURO III, V
- 56m Zoomlion w/. Scania, Merdedez Benz Chasis, Sany w/. own brand chassis, EURO III, V
- 62m/63m Zoomlion and Sany w/. Scania, Mercedez Benz chassis, EURO III,IV

★Year of manufacturer: 2011-2021

★ Refurbish Class: Premium, Medium, Standard.







# III. Vehicle maintenance tracking photos

# Part 1. Painting















































Part. 2 Parts replacement (Comparison of photos of maintenance or replacement parts)



Hopper big end seal replacement



Engine oil change









Engine oil change



Engine diesel filter replacement



Engine oil-water separator filter replacement









Transmission gear oil replacement



Transfer case gear oil replacement











Electrical control cabinet replacement



Hopper small end and seal ring replacement









Partially disassembled cables

















Cable replacement









Hydraulic cylinder seal replacement







## Part.3 Add Free parts.



Pipeline fixture replacement



Add pressure relief valve



Add signal light and Acoustic panels









Add 4pcs backing plate